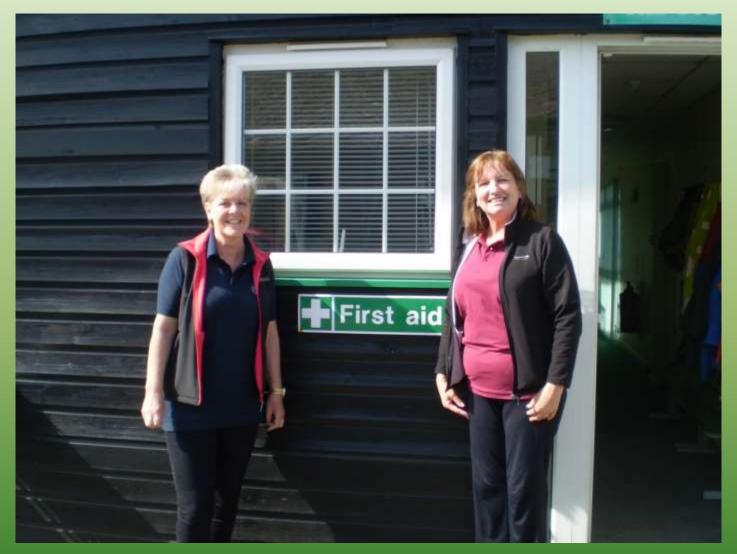

### On-site first aid support

Children will visit the hide late one evening to spy on the wildlife.