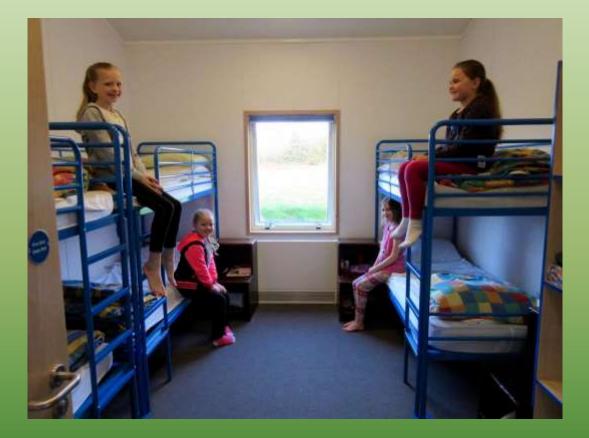

### We will arrive around 10am

Children are shown to their dormitories.

They begin to think about Stubbington'd three key words:

Teamwork

Responsibility