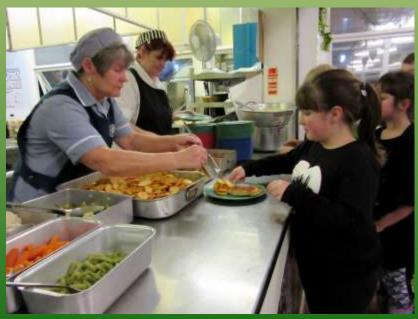

# Inside the dining room

Children build a healthy appetite! The food is incredible