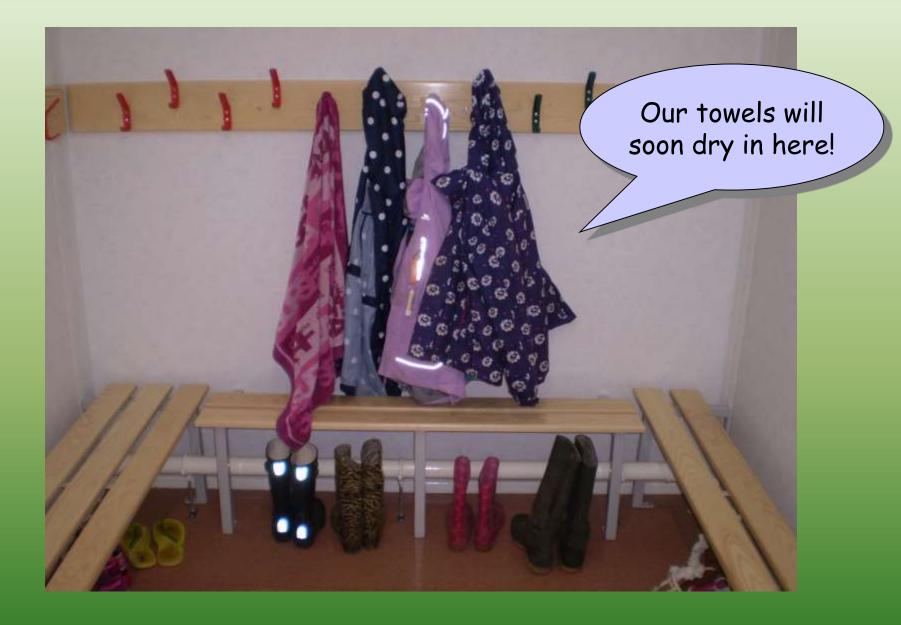

### Drying Rooms

Welcome to Stubbington

We all meet in the Great Chamber for a welcome and introduction.