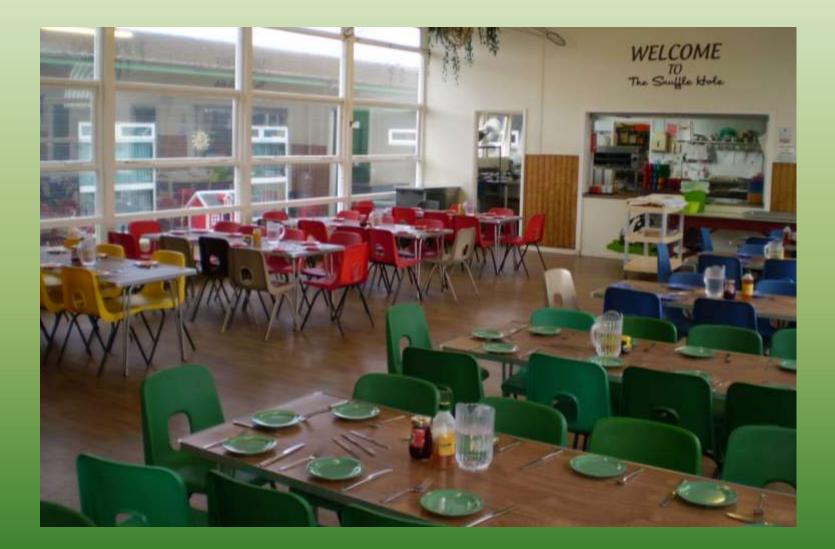

# Inside the dining room

Children build a healthy appetite! The food is incredible