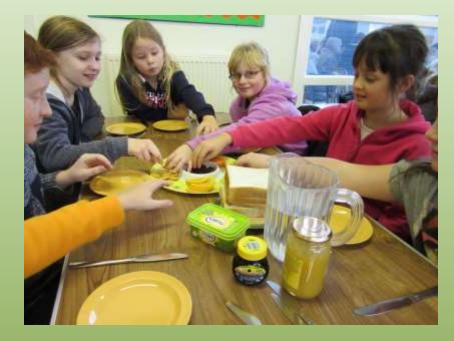

# Inside the dining room

Children build a healthy appetite! The food is incredible