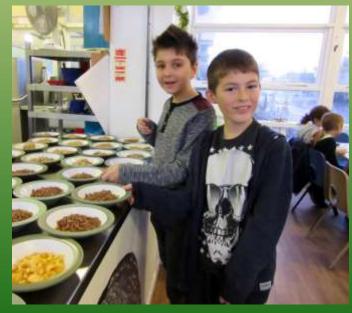

# Inside the dining room

Children build a healthy appetite! The food is incredible