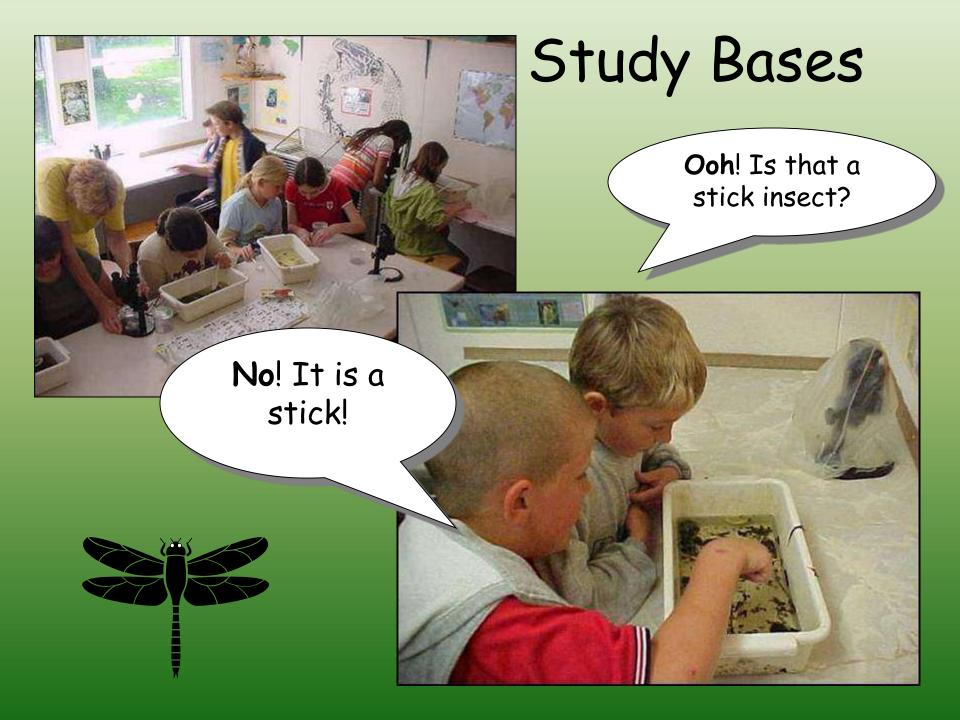

### Study Bases for indoor work

We can provide wellingtons, waterproofs, clipboards etc.