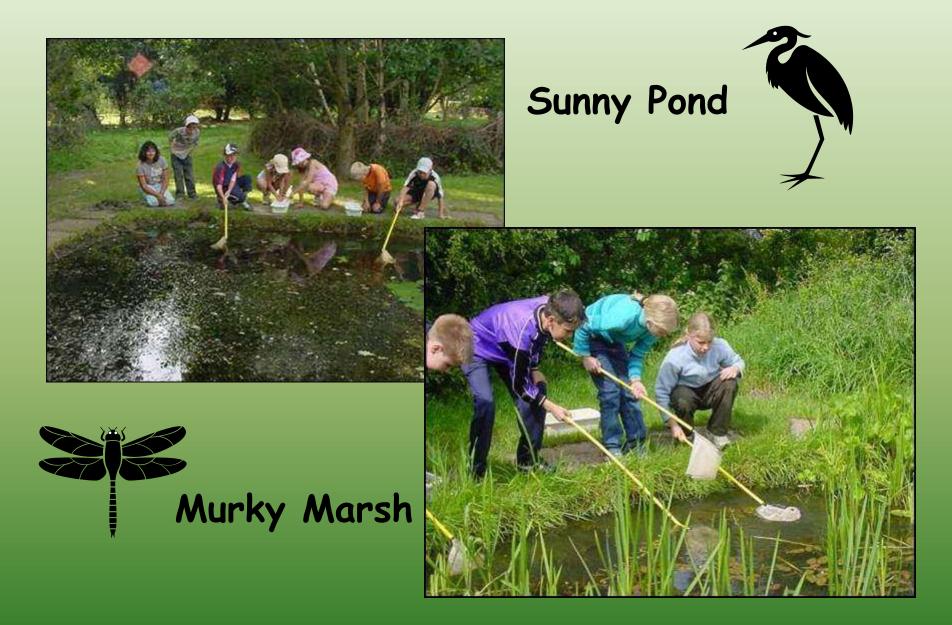

### There are 7 well stocked ponds

Most of the time will be spent working in our 'outdoor classroom'!